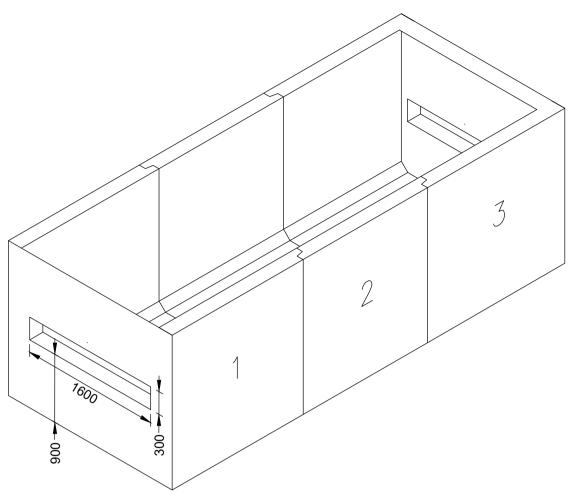

### LEGEND: -

AFTER PLACING THE DUCTS VOID IS TO BE PACKED WITH - CONCRETE C16/20 CONTAINING A NON-SHRINK ADDITIVE BY EIRGRID

10 T HALFEN DEHA \_ SPHERICAL LIFTING ANCHORS. REF: 6000-10.0-0170 4 PER UNIT

30mmØ OPENING IN SLAB

**ISSUE/REVISION** 

| P02 | 16.12.20 | Issued for Planning    |
|-----|----------|------------------------|
|     | 00.40.00 |                        |
| P01 | 02.12.20 | Issued for Planning    |
| P00 | 08.09.20 | Issued for Information |
|     | 00.00.20 |                        |
| I/R | DATE     | DESCRIPTION            |
|     |          |                        |